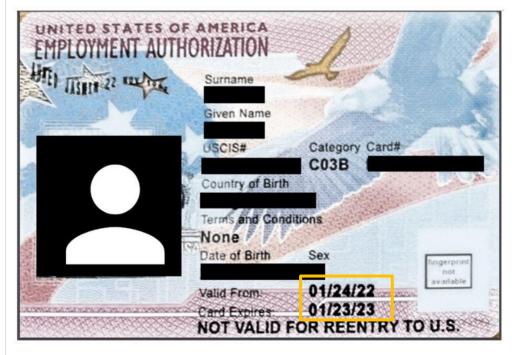

#### CAN I WORK WHILE I WAIT?

 No, you must wait to have your EAD card in hand and be within the dates on the EAD card

#### **APPROVED!**

- USCIS will mail your Employment Authorization Documentation (EAD) Card
- Submit OPT Employer Update Request in your ISSS portal
- Employment must be related to program of study & 20+ hours week