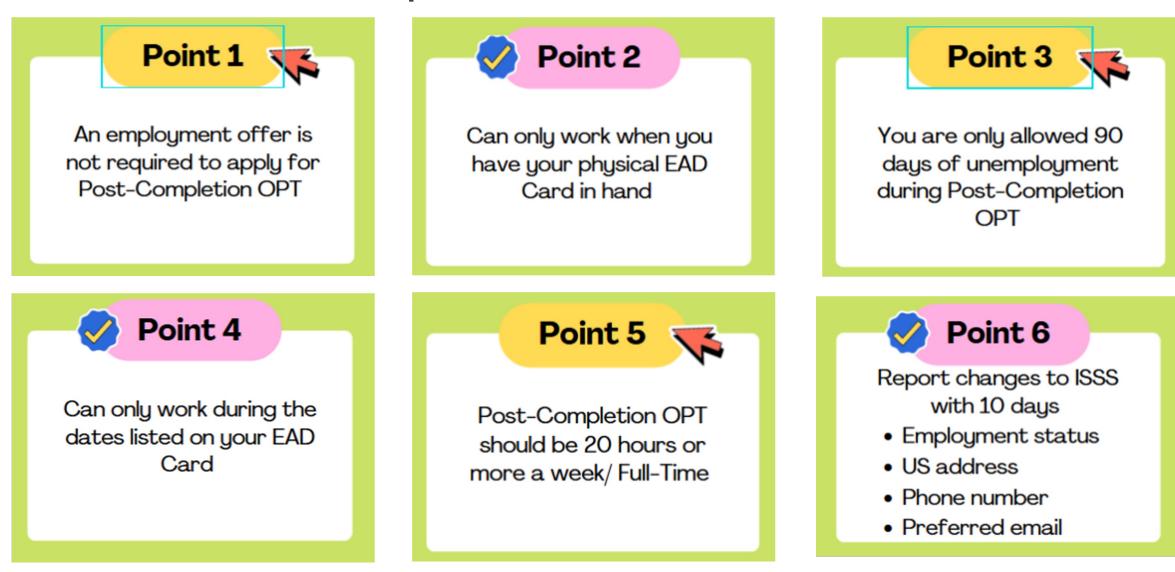

### **Post-completion OPT**

- Can apply for 12 months of work authorization for F-1 students after completing a program of study
- Available at each degree level (ex: AA, BA, MA, PhD) if you apply within the program completion timeline
- Must follow the application process and be within the timelines (or you will be denied)
- Do not need a job offer to apply for OPT
- Will be allowed up to 90 days of unemployment while you look for a job

#### CAN I WORK WHILE I WAIT?

 No, you must wait to have your EAD card in hand and be within the dates on the EAD card

#### **APPROVED!**

- USCIS will mail your Employment Authorization Documentation (EAD) Card
- Submit OPT Employer Update Request in your ISSS portal
- Employment must be related to program of study & 20+ hours week