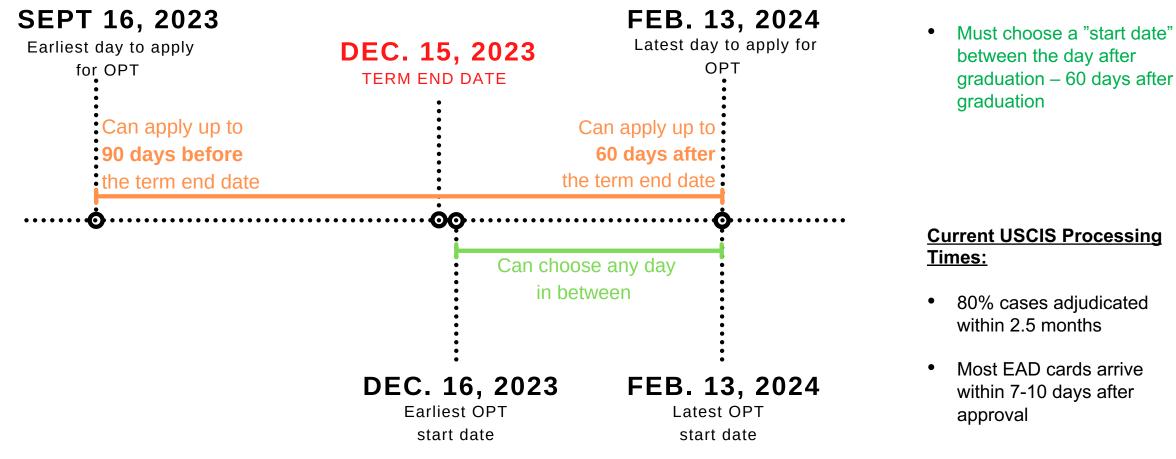

#### **OPT Application Timeline**

 Can apply between 90 days before graduation – 60 days after graduation

### **Post-completion OPT**

- Can apply for 12 months of work authorization for F-1 students after completing a program of study
- Available at each degree level (ex: AA, BA, MA, PhD) if you apply within the program completion timeline
- Must follow the application process and be within the timelines (or you will be denied)
- Do not need a job offer to apply for OPT
- Will be allowed up to 90 days of unemployment while you look for a job

#### Who can apply for OPT?

Currently enrolled students who are within 90 days of completing a degree and have not already used this benefit at the same degree level.