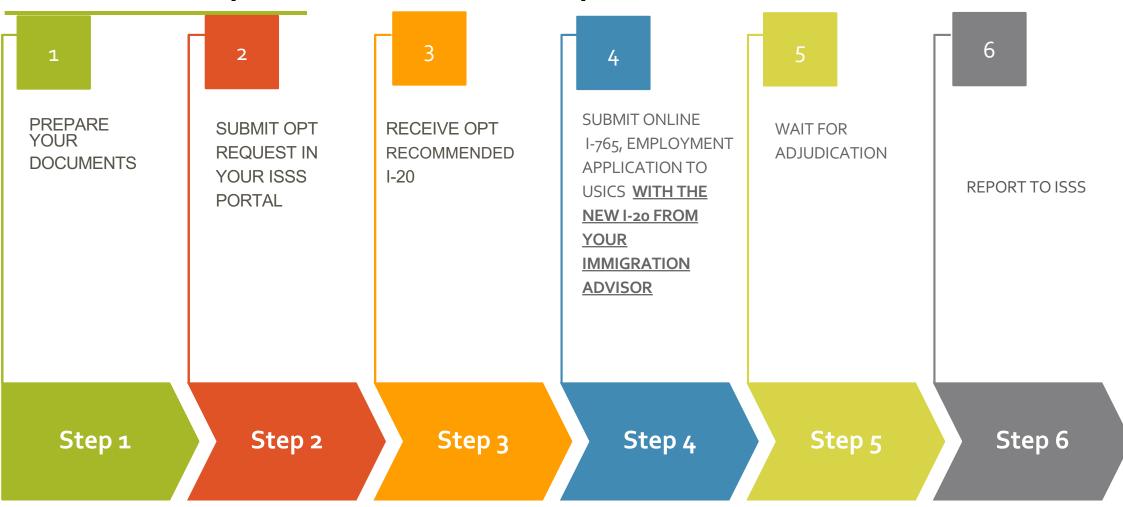

## Post-Completion OPT Steps

It is important to follow the steps in order

STEP 1: PREPARE

# **STEP 2: SUBMIT REQUEST**

# STEP 3: RECEIVE NEW I-20 WITH OPT RECOMMENDED

# STEP 4: SUBMIT I-765 APPLICATION

Finish submitting your online I-765 <u>within 30 days</u> of your new I-20 with DSO recommendation being created:

- 1. Upload the new I-20
- 2. Make any changes to I-765 based on feedback
- 3. Pay the USCIS fee (\$410) and submit your OPT application (the I-765)
- 4. (The Premium Processing fee is an additional \$1500)

# **STEP 5: WAIT FOR ADJUDICATION**

# STEP 6: REPORT TO ISSS